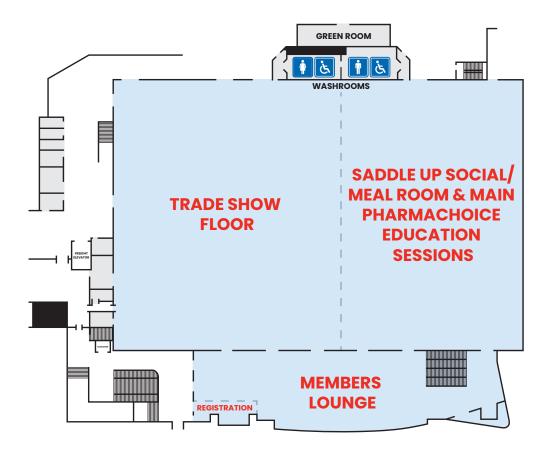

# Members' Lounge Map North Building (2nd Level)

| Booth A     | Registration                                              |
|-------------|-----------------------------------------------------------|
| Booth B     | PharmaChoice Canada Member Services                       |
| Booth C     | PharmaChoice Canada Learning Center Booth                 |
| Booth D     | PharmaChoice Canada Pharmacy<br>Services & Generics Booth |
| Booth E     | PharmaChoice Canada Private Label Booth                   |
| Booth F     | PharmaChoice Canada Operations Booth                      |
| Booth G     | Global Citizen                                            |
| Booth H     | PharmaChoice Canada Marketing Booth                       |
| Booth I     | IMP Digital                                               |
| Booth J     | PharmaChoice Canada Promotions Booth                      |
| Booth K     | Prize Zone                                                |
| Rest Area 1 | Dr. Reddy's                                               |
| Rest Area 2 | Laboratoire Riva Inc.                                     |
| Rest Area 3 | Marcan Pharmaceuticals Inc.                               |
| Rest Area 4 | Unilever Canada Inc.                                      |
|             |                                                           |