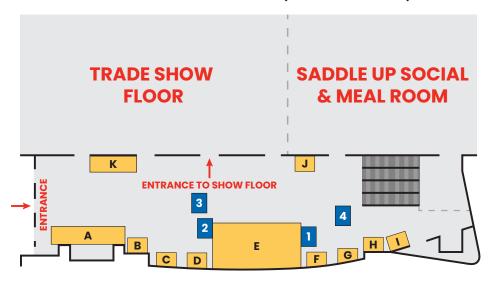

# Calgary Telus Convention Centre Map Main Area North Building (2nd Level)

# Members' Lounge Map North Building (2nd Level)

| Booth A     | Registration                                              |
|-------------|-----------------------------------------------------------|
| Booth B     | PharmaChoice Canada Member Services                       |
| Booth C     | PharmaChoice Canada Learning Center Booth                 |
| Booth D     | PharmaChoice Canada Pharmacy<br>Services & Generics Booth |
| Booth E     | PharmaChoice Canada Private Label Booth                   |
| Booth F     | PharmaChoice Canada Operations Booth                      |
| Booth G     | Global Citizen                                            |
| Booth H     | PharmaChoice Canada Marketing Booth                       |
| Booth I     | IMP Digital                                               |
| Booth J     | PharmaChoice Canada Promotions Booth                      |
| Booth K     | Prize Zone                                                |
| Rest Area 1 | Dr. Reddy's                                               |
| Rest Area 2 | Laboratoire Riva Inc.                                     |
| Rest Area 3 | Marcan Pharmaceuticals Inc.                               |
| Rest Area 4 | Unilever Canada Inc.                                      |
|             |                                                           |