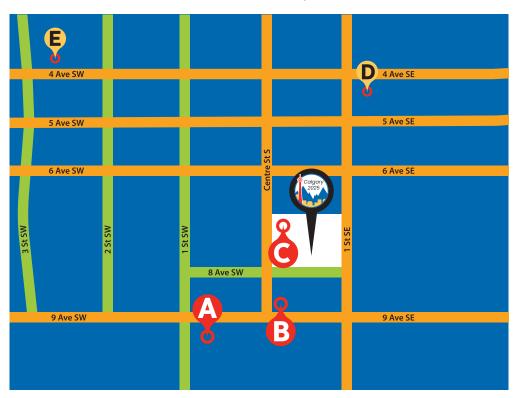

## **Area Map**

- A Fairmont Palliser
- **E** Calgary Marriott
- Hyatt Regency Calgary
- Delta Hotels
  Calgary Downtown
- E The Westin Calgary