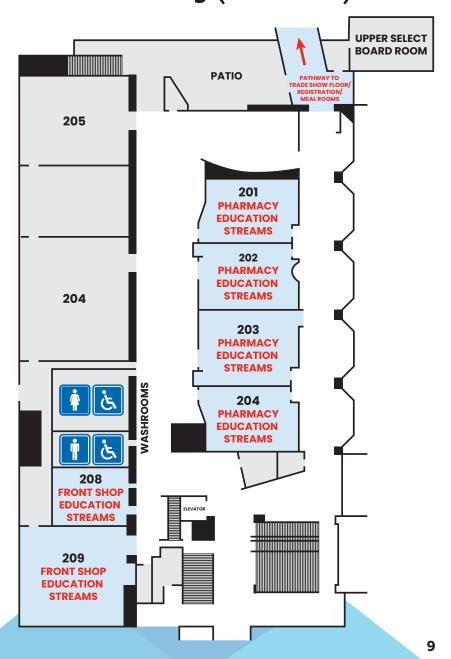

## Calgary Telus Convention Centre Map Education Session Area South Building (2nd Level)